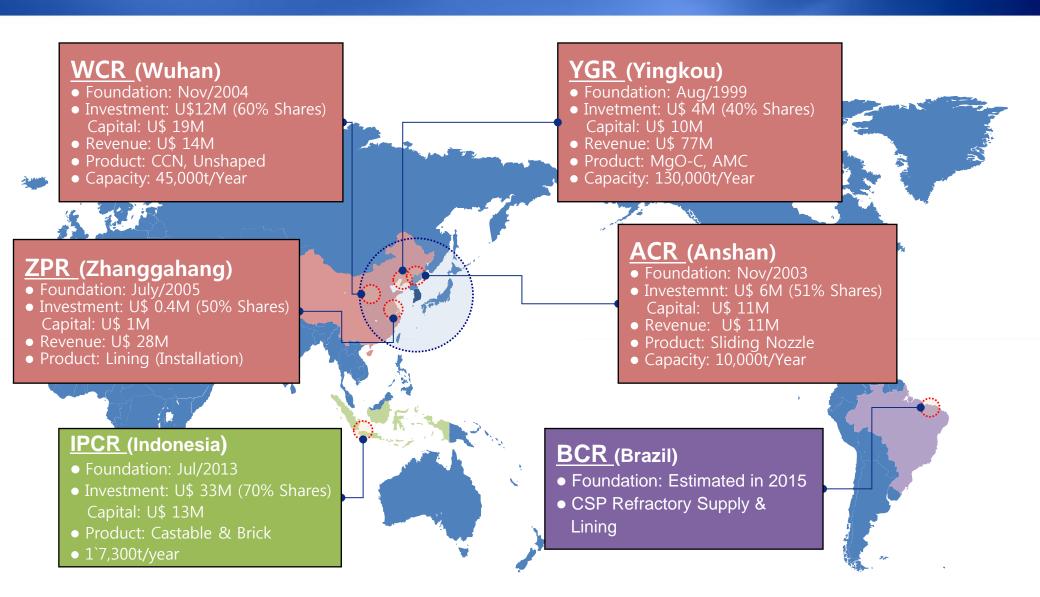

is Chemical industry (Mokpo)
- **→** 1974 Foundation of Pohang Factory #1
- **→ 1978 Foundation of Pohang Factory #2**
- **→ 1978 Listing on Korean Stock Market**
- **→** 1986 Foundation of Kwangyang Factory
- **→ 1994** Acquisition of Koean Sintered Metal & Club 900
- **♦ 1999 Establish Joint Venture YGR in China**
- **→** 2003 Establish Joint Venture ACR in China
- **→** 2004 Establish Joint Venture WCR in China
- **→** 2005 Establish Joint Venture ZPR in China
- **→** 2006 Establish Fine Tech Co.Ltd.
- → 2013 Establish IPCR in Indonesia



# **Domestic Offices & Factory of CR**



**Production of 2013** 

**Unshaped Refractory:** 61,000 MT/Year

SN 3,500 MT/Year **CCN** 

3,500 MT/Year

Domestic Production: 207,000 MT/Year

5,000 MT/year SN 3,000 MT/year CCN



#### **Global Network**



#### **Products**

P R O D U C T

#### **Shaped Bricks**



Unshaped Refractory



SN



CCN



Domestic

Overseas

40,000 MT/Year

130,000 MT/Year

152,000 MT/Year

40,000 MT/Year

15,000 MT/Year

15,000 MT/Year

**(** [

I N D

- Fireclay Brick
- High-Al Brick
- Silica Brick
- MgO Brick

- UnshapedRefractories for L/D
- Gunning Materials
- Plastics
- Mud
- Mortar for Tundish

- Slide Gate Plate
- Slide Gate Nozzle
- Upper Nozzle

- Ladle Shrouds
- Long Stopper
- Submerged N/Z

### Overview of 2013

| Overview |           |           |
|----------|-----------|-----------|
|          |           | Unit: U\$ |
| Revenue  |           | 472M      |
| Employee |           | 561       |
|          | Office    | 198       |
|          | Factory   | 363       |
| Assets   |           | 641M