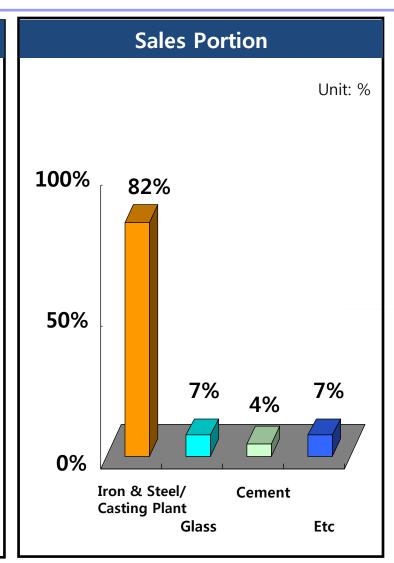

### Overview of 2013

| Overview |           |           |
|----------|-----------|-----------|
|          |           | Unit: U\$ |
| Revenue  |           | 472M      |
| Employee |           | 561       |
|          | Office    | 198       |
|          | Factory   | 363       |
| Assets   |           | 641M      |
|          | Liability | 203M      |
|          | Capital   | 438M      |