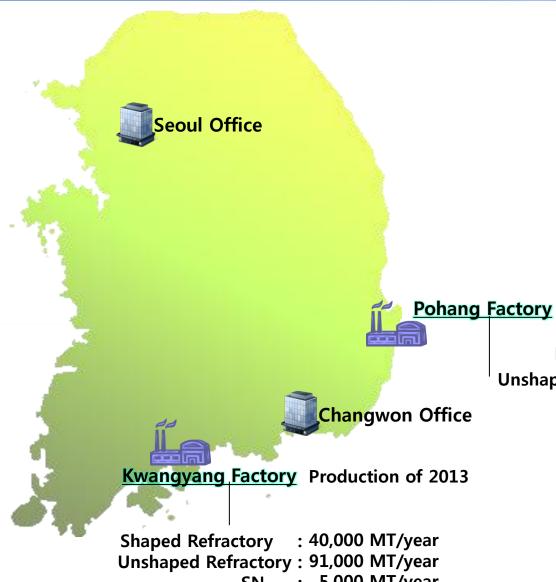

# **Domestic Offices & Factory of CR**

**Production of 2013** 

**Unshaped Refractory:** 61,000 MT/Year

SN 3,500 MT/Year **CCN** 

3,500 MT/Year

Domestic Production: 207,000 MT/Year

5,000 MT/year SN 3,000 MT/year CCN