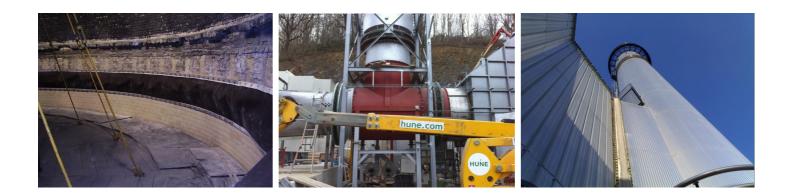

XPANSION JOINTS

Single Layer or Multiple Layers U-Type or Belt Type configuration With or without Bolster (insulation) With or without steel frame Materials : Technical textiles Temperature : up to 1 200 °C Pressure : up to 0,25 bar

• METAL EXPANSION JOINTS

Single ply or Multiple plies Single convolution or Multiple convolutions To be welded or flanged Type configuration Materials : Carbon steels, Austenitic stainless steels, Nickel Alloys Temperature : up to 1 200 °C Pressure : up to 120 bars





Lateral

Pressure Balanced

RUBBER EXPANSION JOINTS

Single ply or Multiple plies Single convolution or Multiple convolutions Swivel or Full Face flanges Type configuration Materials : Wide range of rubber Temperature : up to 200 °C Pressure : up to 25 bars







## FABRIC EXPANSION JOINTS



## METAL EXPANSION JOINTS



## RUBBER EXPANSION JOINTS