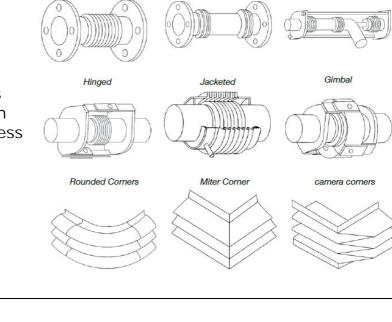

E.S.A, F.S.A, E.J.M.A, ASME, AD MERKBLATTER, ASTM, ABS...)

• More than simple products, SEIRIS is offering complete solutions from the design to the installation of these expansion joints.

• Our Clients from these very different industries are our R&D experts.





PRODUCTS

Axial

• FABRIC EXPANSION JOINTS

Single Layer or Multiple Layers U-Type or Belt Type configuration With or without Bolster (insulation) With or without steel frame Materials : Technical textiles Temperature : up to 1 200 °C Pressure : up to 0,25 bar

• METAL EXPANSION JOINTS

Single ply or Multiple plies Single convolution or Multiple convolutions To be welded or flanged Type configuration Materials : Carbon steels, Austenitic stainless steels, Nickel Alloys Temperature : up to 1 200 °C Pressure : up to 120 bars





Lateral

Pressure Balanced

RUBBER EXPANSION JOINTS

Single ply or Multiple plies Single convolution or Multiple convolutions Swivel or Full Face flanges Type configuration Materials : Wide range of rubber Temperature : up to 200 °C Pressure : up to 25 bars







## FABRIC EXPANSION JOINTS



## METAL EXPANSION JOINTS



## RUBBER EXPANSION JOINTS