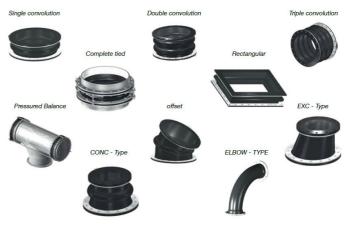

.





PRODUCTS

Axial

• FABRIC EXPANSION JOINTS

Single Layer or Multiple Layers U-Type or Belt Type configuration With or without Bolster (insulation) With or without steel frame Materials : Technical textiles Temperature : up to 1 200 °C Pressure : up to 0,25 bar

• METAL EXPANSION JOINTS

Single ply or Multiple plies Single convolution or Multiple convolutions To be welded or flanged Type configuration Materials : Carbon steels, Austenitic stainless steels, Nickel Alloys Temperature : up to 1 200 °C Pressure : up to 120 bars





Lateral

Pressure Balanced

RUBBER EXPANSION JOINTS

Single ply or Multiple plies Single convolution or Multiple convolutions Swivel or Full Face flanges Type configuration Materials : Wide range of rubber Temperature : up to 200 °C Pressure : up to 25 bars







## FABRIC EXPANSION JOINTS



## METAL EXPANSION JOINTS



## RUBBER EXPANSION JOINTS