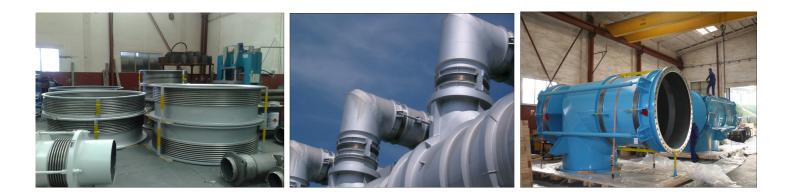

or Multiple Layers U-Type or Belt Type configuration With or without Bolster (insulation) With or without steel frame Materials : Technical textiles Temperature : up to 1 200 °C Pressure : up to 0,25 bar

• METAL EXPANSION JOINTS

Single ply or Multiple plies Single convolution or Multiple convolutions To be welded or flanged Type configuration Materials : Carbon steels, Austenitic stainless steels, Nickel Alloys Temperature : up to 1 200 °C Pressure : up to 120 bars





Lateral

Pressure Balanced

RUBBER EXPANSION JOINTS

Single ply or Multiple plies Single convolution or Multiple convolutions Swivel or Full Face flanges Type configuration Materials : Wide range of rubber Temperature : up to 200 °C Pressure : up to 25 bars







## FABRIC EXPANSION JOINTS



## METAL EXPANSION JOINTS



## RUBBER EXPANSION JOINTS