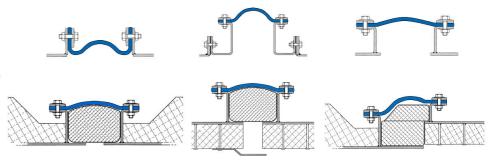

PRODUCTS

Axial

• FABRIC EXPANSION JOINTS

Single Layer or Multiple Layers U-Type or Belt Type configuration With or without Bolster (insulation) With or without steel frame Materials : Technical textiles Temperature : up to 1 200 °C Pressure : up to 0,25 bar