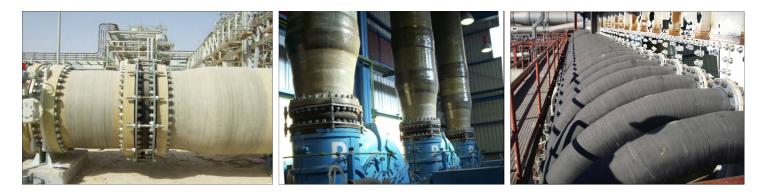

Belt Type configuration With or without Bolster (insulation) With or without steel frame Materials : Technical textiles Temperature : up to 1 200 °C Pressure : up to 0,25 bar

• METAL EXPANSION JOINTS

Single ply or Multiple plies Single convolution or Multiple convolutions To be welded or flanged Type configuration Materials : Carbon steels, Austenitic stainless steels, Nickel Alloys Temperature : up to 1 200 °C Pressure : up to 120 bars





Lateral

Pressure Balanced

RUBBER EXPANSION JOINTS

Single ply or Multiple plies Single convolution or Multiple convolutions Swivel or Full Face flanges Type configuration Materials : Wide range of rubber Temperature : up to 200 °C Pressure : up to 25 bars







## FABRIC EXPANSION JOINTS



## METAL EXPANSION JOINTS



## RUBBER EXPANSION JOINTS