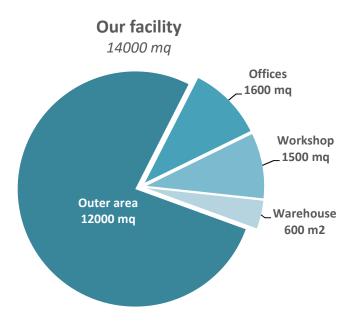

MOTECNICA INDUSTRIALE



100%

Termotecnica Industriale Battipaglia - ITALY

> 100% Since 2018

**STF Boilers - ITALY** 

**Since 2018** 

Pensotti's licensee - ITALY











# TERMOTECNICA INDUSTRIALE





# Termotecnica Industriale S.r.I. - Battipaglia Unit

### We operate as EPC Contractor providing our Customers with turn-key solutions

# Unit Strengths :

- Professional seniority of all components of the team
- Deep team working capability coming from long time working together
- Good knowledge of the allocated market
- Capability to approach different type of projects. Focused on project more than product with good general knowledge of boilers.
- Capability of managing difficult projects
- Good knowledge of the suppliers market
- Stability of performances during the last years









# Termotecnica Industriale S.r.l. – Malpensa boilers center of excellence

Center of excellence where the know-how of STF boiler (100% acquired in the 2018) and Pensotti Idrotermici (license acquired in the 2018) were grouped together with relevant technician staff coming from both original Companies, ensuring a complete expertize in the boiler field

# Unit Strengths:

- RfQ processing (Commercial and Technical Customer/EPC requirements), site survey (new project and/or services/spare parts activities)
- Proposal emission, Commercial/Technical clarification, final negotiation, up to order award
- Skilled staff, with problem solving attitude, focused on "tailor-made" projects
- Mainly on boilers and auxiliary equipment, we are able to perform the following:
  - Thermal design
  - Nat