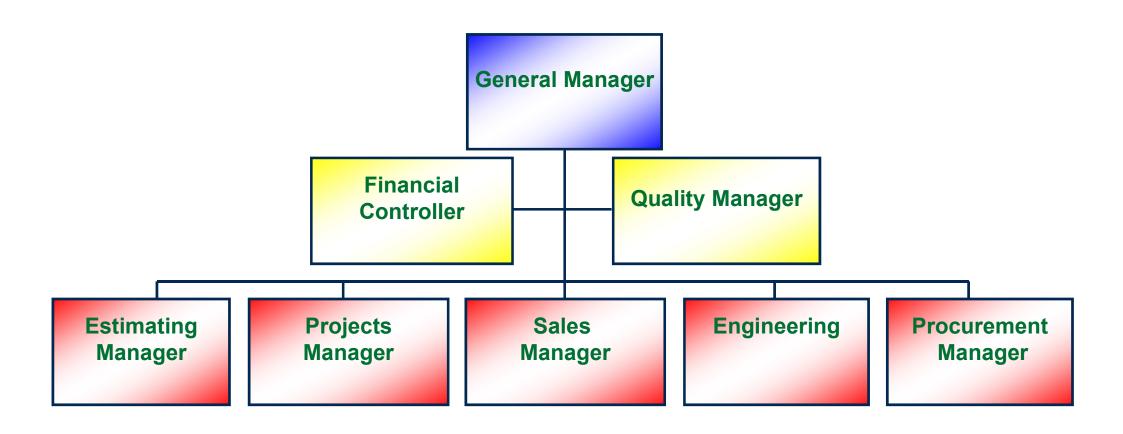

TRIALE

# **Fired Boilers**



HELPE - Greece



REPSOL – Spain



TECNIMONT – Kingisepp, Russia



# **Biomass**



STC – Anagni, Italy



ENEL GREEN POWER- Finale Emilia, Italy









EQUITIX – Nottingham, UK



VINCI – Clemont Ferrand, France



# WTE



ASTER - Poland



TERNI SCARL – Italy



TME – San Vittore, Italy



HERA – Rimini, Italy

ABB Automation

# **SERVICE**





















Supply Package Steam Generators worldwide, using a global network of regional hubs to serve regional markets.

Be the market leader in product innovation and process standardization to provide an efficient and reliable product to our customers.

Be the low cost supplier by dominating the market in supply chain and logistics management.





# Termotecnica Industriale S.r.I. – Boiler Management







# Termotecnica Industriale S.r.I. – Production range

# Gas/Oil Fired Industrial Boilers from approx 40 t/h to 400 t/h up to 110 bar, 530 °C

- > Natural circulation
- **➤** Single or bi-drums type
- > Single or multi fuels burning

# HRSGs downstream GT from 5 to 270 MW

- > Natural/Forced circulation
- **➤** Single or multiple pressure levels
- > Horizontal or vertical flow arrangement
- ➤ Heat recovery only, supplementary firing, fresh air mode









# Termotecnica Industriale S.r.I. – Production range

# Biomass Boilers up to 120 t/h, 145 bar, 550 °C (100 MWt – 30 MWe)

- > Natural circulation
- > Horizontal or vertical convective arrangement
- **>** Bottom or mid supported
- > Combustion system with grate (air or water cooled type)



# WTE Boilers up to 110 t/h 115 bar, 510