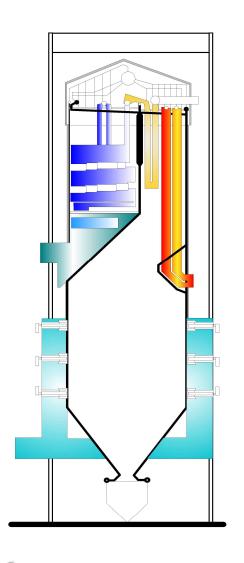

# WTE Boilers up to 110 t/h 115 bar, 510 °C

- > Natural circulation
- > Horizontal or vertical convective arrangement
- > Bottom or mid supported
- > Combustion system with grate (air or water cooled type)

# Biomass Boilers up to 120 t/h, 145 bar, 550 °C (100 MWt – 30 MWe)

- > Natural circulation
- > Horizontal or vertical convective arrangement
- **>** Bottom or mid supported
- > Combustion system with grate (air or water cooled type)