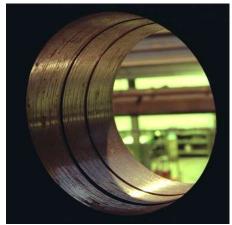

# Termotecnica Industriale S.r.I. – Production range

# Gas/Oil Fired Industrial Boilers from approx 40 t/h to 400 t/h up to 110 bar, 530 °C

- > Natural circulation
- **➤** Single or bi-drums type
- > Single or multi fuels burning