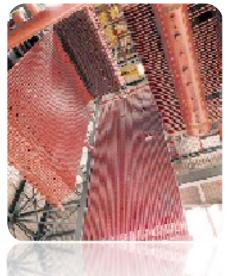

# Biomass Boilers up to 120 t/h, 145 bar, 550 °C (100 MWt – 30 MWe)

- > Natural circulation
- > Horizontal or vertical convective arrangement
- **>** Bottom or mid supported
- > Combustion system with grate (air or water cooled type)

# WTE Boilers up to 110 t/h 115 bar, 510 °C

- > Natural circulation
- > Horizontal or vertical convective arrangement
- > Bottom or mid supported
- > Combustion system with grate (air or water cooled type)