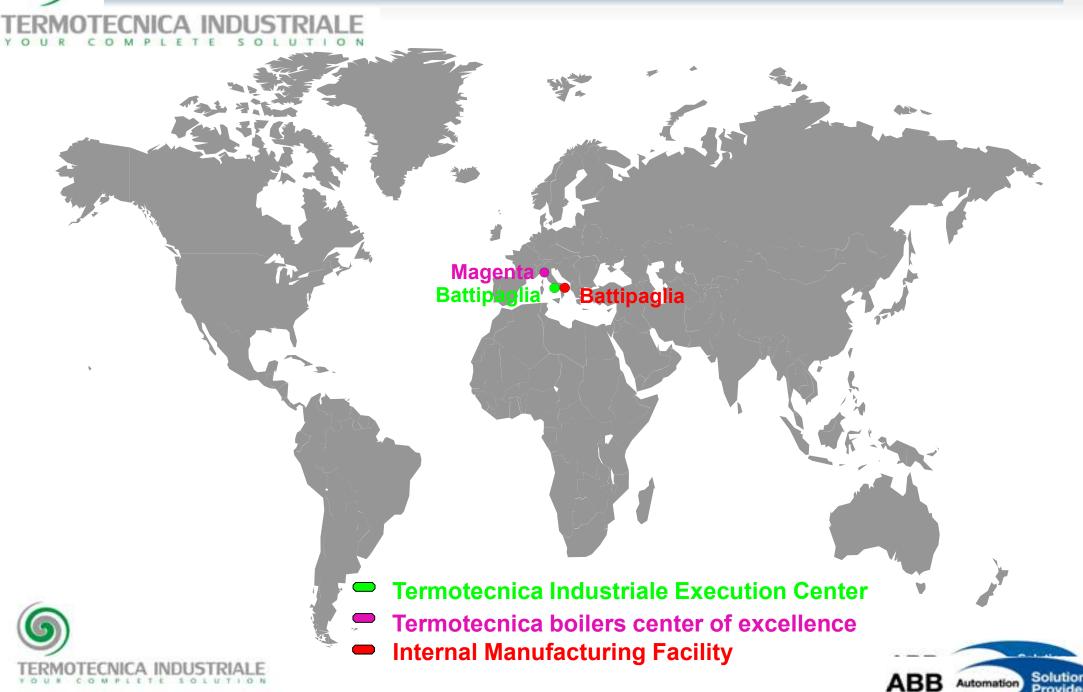

# Termotecnica Industriale S.r.I. - Battipaglia Unit

# Termotecnica Industriale S.r.l. – Malpensa boilers center of excellence

Center of excellence where the know-how of STF boiler (100% acquired in the 2018) and Pensotti Idrotermici (license acquired in the 2018) were grouped together with relevant technician staff coming from both original Companies, ensuring a complete expertize in the boiler field