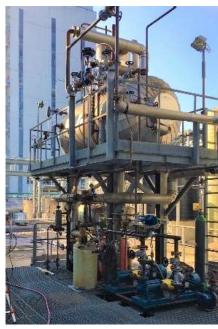

# Gas/Oil Fired Industrial Boilers from approx 40 t/h to 400 t/h up to 110 bar, 530 °C

- > Natural circulation
- **➤** Single or bi-drums type
- > Single or multi fuels burning

# HRSGs downstream GT from 5 to 270 MW

- > Natural/Forced circulation
- **➤** Single or multiple pressure levels
- > Horizontal or vertical flow arrangement
- ➤ Heat recovery only, supplementary firing, fresh air mode