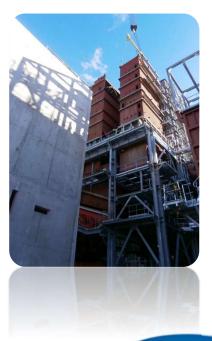

# Biomass Boilers up to 120 t/h, 145 bar, 550 °C (100 MWt – 30 MWe)

- > Natural circulation
- > Horizontal or vertical convective arrangement
- **>** Bottom or mid supported
- > Combustion system with grate (air or water cooled type)

# WTE Boilers up to 110 t/h 115 bar, 510 °C

- > Natural circulation
- > Horizontal or vertical convective arrangement
- > Bottom or mid supported
- > Combustion system with grate (air or water cooled type)